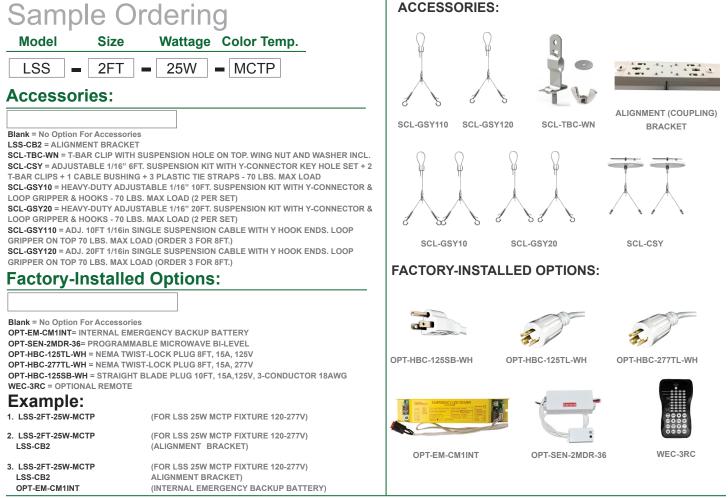

# LSS SERIES Commercial Lighting

Customer Name: Project Name: Note: Type:

Ideal choice for residential, commercial, and industrial lighting. Steady performance and long lifetime. Ideal for applications requiring fixtures with motion sensor or battery backup, see factory-installed options below

#### **Applications:**

- LED Strip Light is a cost-effective, energy-efficien lighting fixture for surface mount applications such as corridors, stairwells, public rooms, schools, hospitals utility areas. etc.
- Ideal for applications requiring fixtures with motion sensor or battery backup, see factory-installed options below
- Ideal for residential, commercial, and industrial lighting. Steady performance and long lifetime