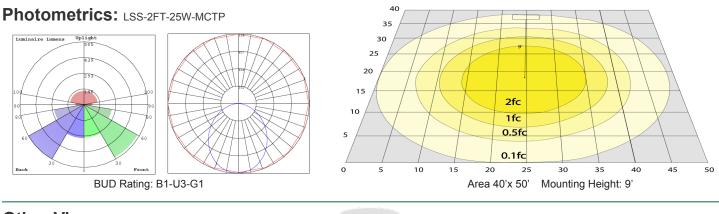

#### Performance Table: LSS-2FT-25W-MCTP

| MODEL NO.        | Wattage                  | Voltage  | Lumens                               | Color Temp.             | BUG Rating | LPW |
|------------------|--------------------------|----------|--------------------------------------|-------------------------|------------|-----|
| LSS-2FT-25W-MCTP | 15W<br>17W<br>20W<br>25W | 120~277V | 1950LM<br>2210LM<br>2600LM<br>3250LM | 3500K<br>4000K<br>5000K | B1-U3-G1   | 130 |