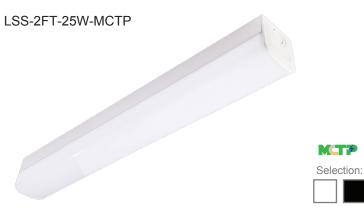

# LSS SERIES Commercial Lighting

Customer Name: Project Name: Note: Type:

Ideal choice for residential, commercial, and industrial lighting. Steady performance and long lifetime. Ideal for applications requiring fixtures with motion sensor or battery backup, see factory-installed options below

23 1/2"(L) x 2 3/5"(W) x 2 2/3"(H)

Linkable (Optional Alignment Bracket Available) MCTP: Multi Color Temperature Power (Selectable Switch Inside Fixture)